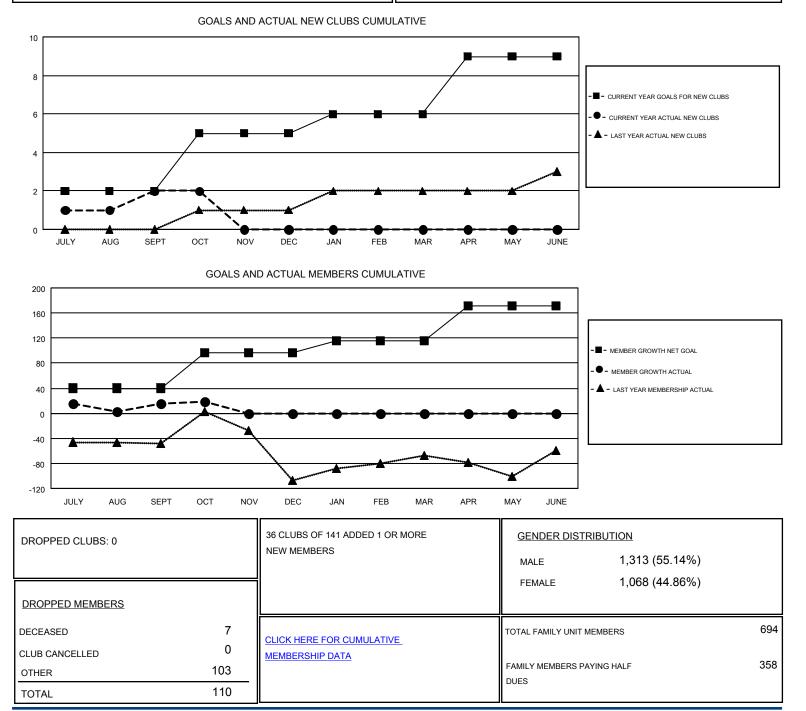

## GMT: RASHMI KOOVERJEE

| Clubs<br>RESULTS FOR 2018-2019 |   |   |   | Members<br>RESULTS FOR 2018-2019 |    |     |    |
|--------------------------------|---|---|---|----------------------------------|----|-----|----|
|                                |   |   |   |                                  |    |     |    |
| JULY/AUG/SEPT                  | 2 | 2 | 0 | JULY/AUG/SEPT                    | 40 | 119 | 91 |
| OCT/NOV/DEC                    | 3 | 0 | 0 | OCT/NOV/DEC                      | 56 | 24  | 19 |
| JAN/FEB/MAR                    | 1 | 0 | 0 | JAN/FEB/MAR                      | 20 | 0   | 0  |
| APR/MAY/JUNE                   | 3 | 0 | 0 | APR/MAY/JUNE                     | 56 | 0   | 0  |